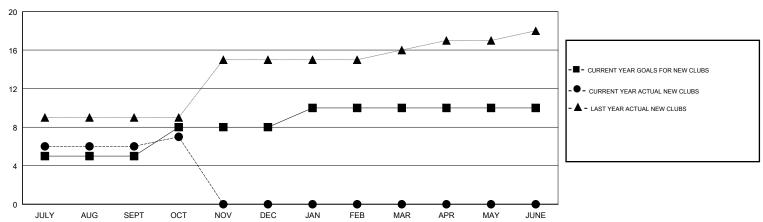

## GOALS AND ACTUAL NEW CLUBS CUMULATIVE

| DROPPED CLUBS: 1  DROPPED MEMBERS |     | 60 CLUBS OF 135 ADDED 1 OR MORE<br>NEW MEMBERS | GENDER DISTRIBUTION  MALE 3,484 (72.73%)  FEMALE 1,306 (27.27%)  Women Percentage Fiscal Year Goal: 28% |       |
|-----------------------------------|-----|------------------------------------------------|---------------------------------------------------------------------------------------------------------|-------|
| DECEASED                          | 3   | CLICK HERE FOR CUMULATIVE MEMBERSHIP DATA      | TOTAL FAMILY UNIT MEMBERS                                                                               | 2,670 |
| CLUB CANCELLED                    | 14  |                                                | FAMILY MEMBERS RAYING HALE                                                                              | 1.547 |
| OTHER                             | 129 |                                                | FAMILY MEMBERS PAYING HALF DUES                                                                         | 1,547 |
| TOTAL                             | 146 |                                                |                                                                                                         |       |