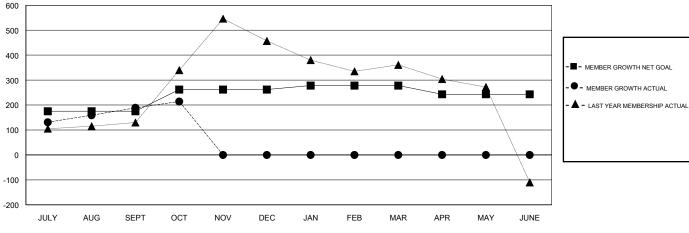

## GOALS AND ACTUAL NEW CLUBS CUMULATIVE

| DROPPED CLUBS: 1  DROPPED MEMBERS |     | 60 CLUBS OF 135 ADDED 1 OR MORE<br>NEW MEMBERS | GENDER DISTRIBUTION  MALE 3,484 (72.73%)  FEMALE 1,306 (27.27%)  Women Percentage Fiscal Year Goal: 28% |       |
|-----------------------------------|-----|------------------------------------------------|---------------------------------------------------------------------------------------------------------|-------|
| DECEASED                          | 3   | CLICK HERE FOR CUMULATIVE MEMBERSHIP DATA      | TOTAL FAMILY UNIT MEMBERS                                                                               | 2,670 |
| CLUB CANCELLED                    | 14  |                                                | FAMILY MEMBERS RAYING HALE                                                                              | 1.547 |
| OTHER                             | 129 |                                                | FAMILY MEMBERS PAYING HALF DUES                                                                         | 1,547 |
| TOTAL                             | 146 |                                                |                                                                                                         |       |